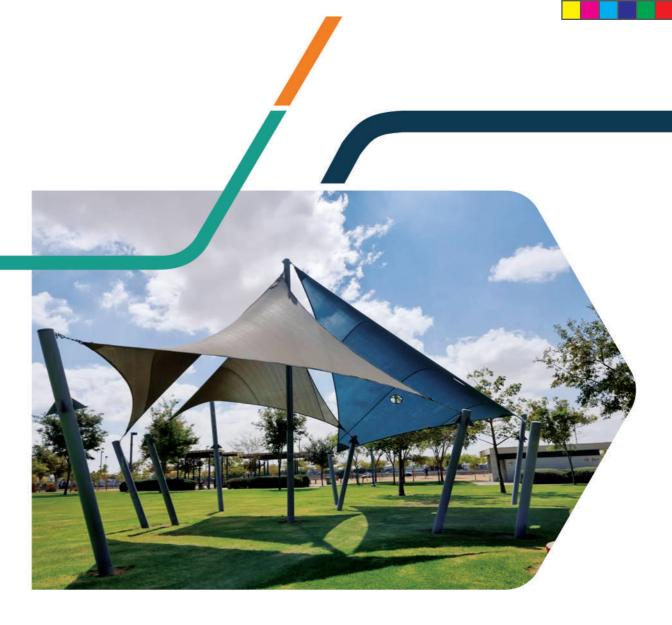

### **TENSILE SHADES**

We particularize in tensile shades and blinds for events, roofs, and winter-shade solutions for all commercial and residential structures. By offering effective, custom-tailored shading solutions that over time have been proven to be of great quality, we go above and beyond the expectations of our clients. We also provide arbor in large areas such as squares and stadiums to keep our clients safe and protected from the elements. Additionally, we put in quality efforts in crafting the perfect pieces at our industrial sewing workshop to effectuate the ideal components. 