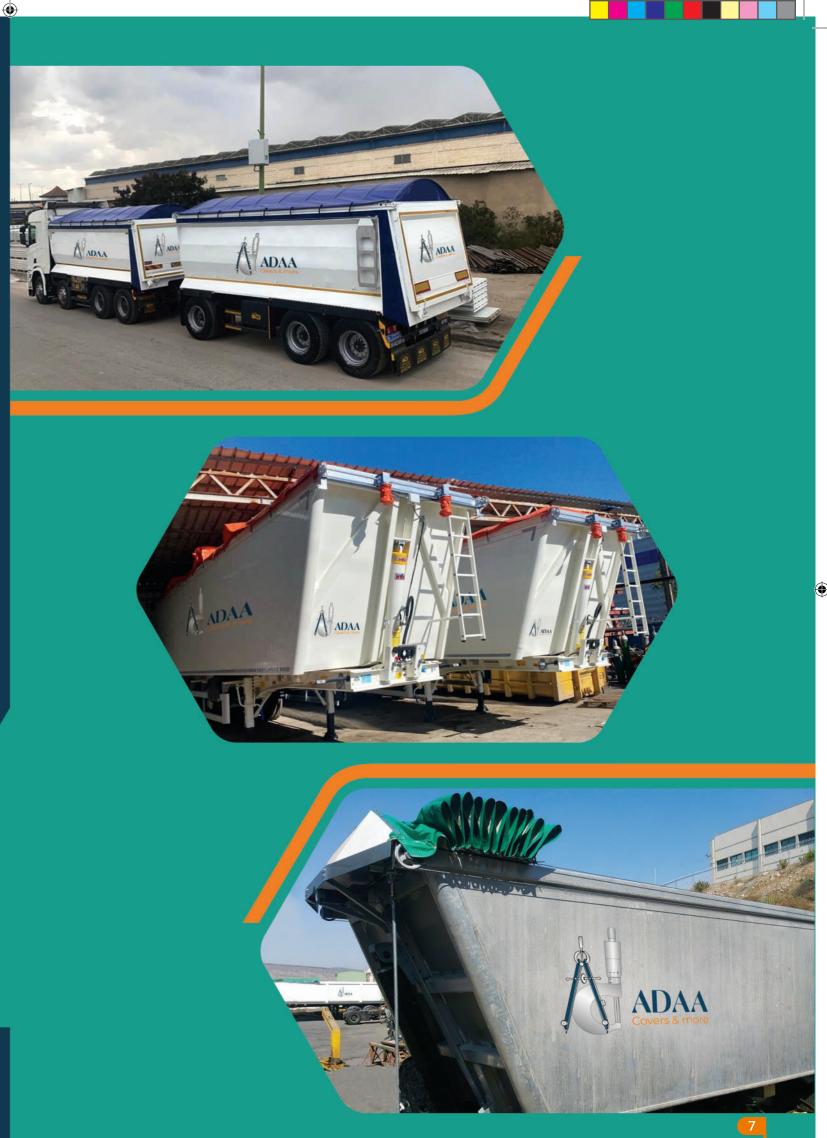

## AUTOMATED TARP SYSTEM FOR TRUCKS

Our ground-breaking and revolutionary tarp technique is incredibly efficient because it drastically cuts down on loading and unloading time. We are specialists in manufacturing tensile shade structures and truck-mounted automatic electrical tarps. Additionally, we produce shade for truck boxes. From selecting the ideal material in accordance with the client's needs and design to sewing and functional installation, we provide top-notch services.

### DUMP TRUCK TARP SYSTEMS