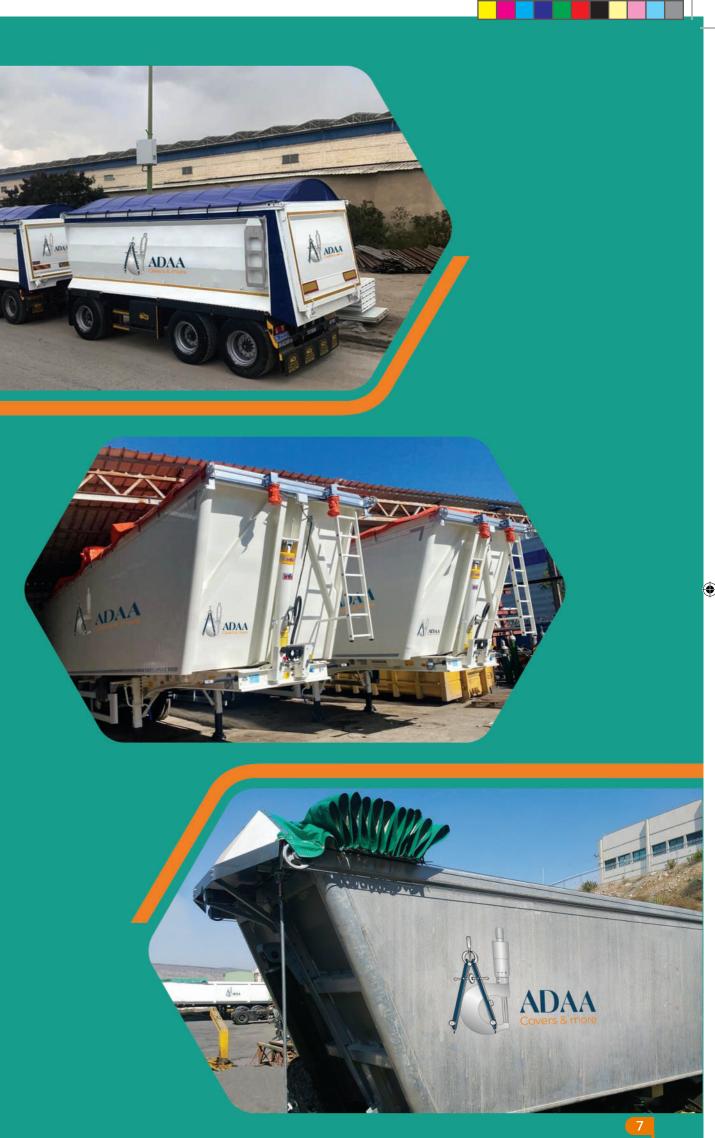

## AUTOMATED TARP SYSTEM FOR TRUCKS

Our ground-breaking and revolutionary tarp technique is incredibly efficient because it drastically cuts down on loading and unloading time. We are specialists in manufacturing tensile shade structures and truck-mounted automatic electrical tarps. Additionally, we produce shade for truck boxes. From selecting the ideal material in accordance with the client's needs and design to sewing and functional installation, we provide top-notch services.

### DUMP TRUCK TARP SYSTEMS