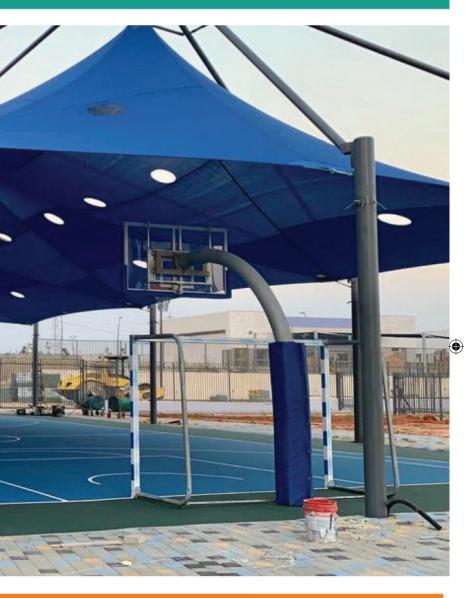

### **TENSILE SHADES**

We particularize in tensile shades and blinds for events, roofs, and winter-shade solutions for all commercial and residential structures. By offering effective, custom-tailored shading solutions that over time have been proven to be of great quality, we go above and beyond the expectations of our clients. We also provide arbor in large areas such as squares and stadiums to keep our clients safe and protected from the elements. Additionally, we put in quality efforts in crafting the perfect pieces at our industrial sewing workshop to effectuate the ideal components. 