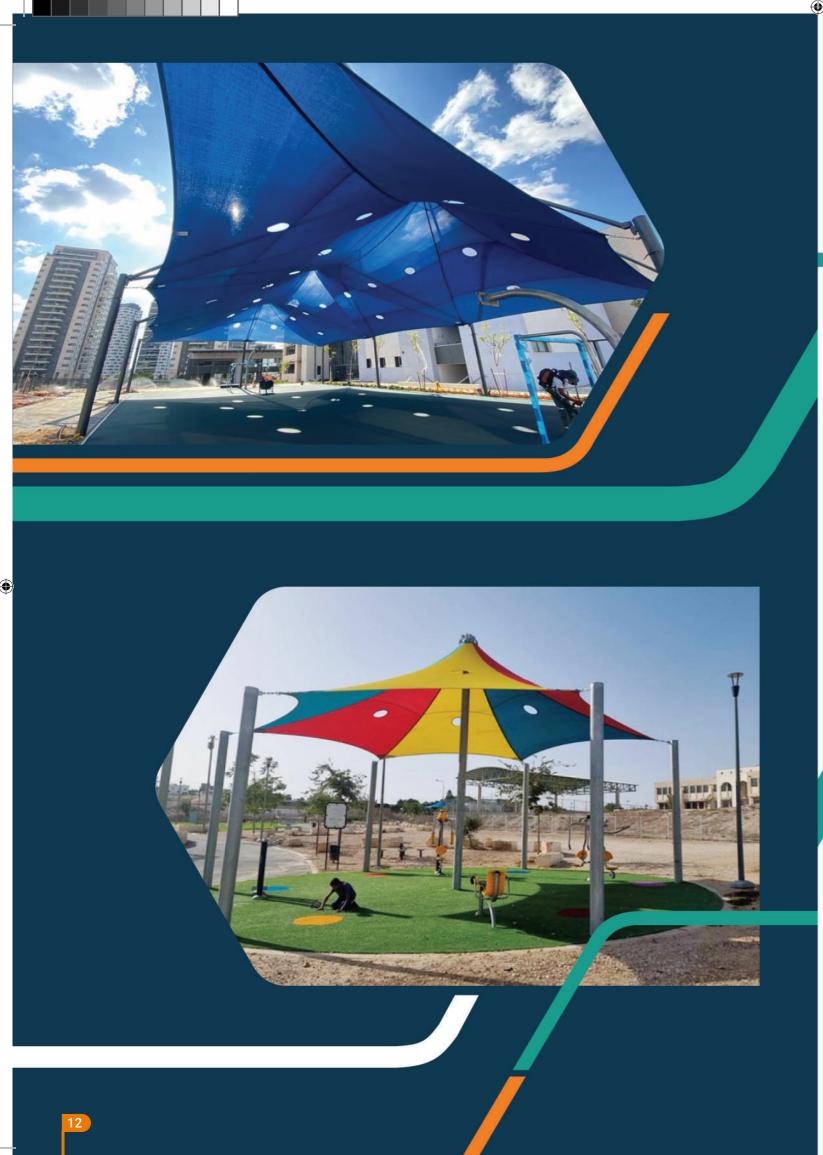

### **TENSILE SHADES**

We particularize in tensile shades and blinds for events, roofs, and winter-shade solutions for all commercial and residential structures. By offering effective, custom-tailored shading solutions that over time have been proven to be of great quality, we go above and beyond the expectations of our clients. We also provide arbor in large areas such as squares and stadiums to keep our clients safe and protected from the elements. Additionally, we put in quality efforts in crafting the perfect pieces at our industrial sewing workshop to effectuate the ideal components. 