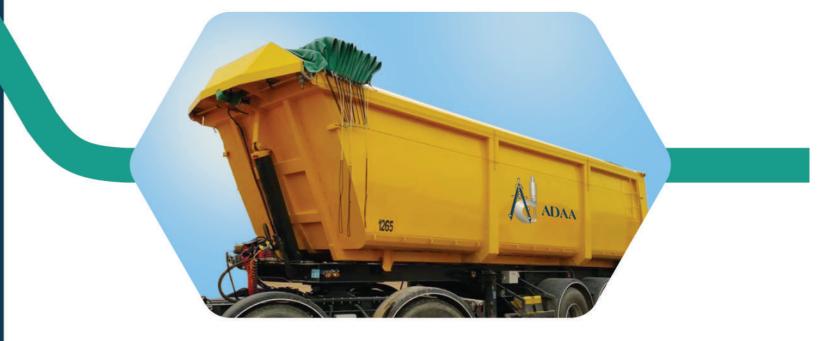

### DUMP TRUCK TARP SYSTEMS

#### Advantages:

#### Safety

- on and off the truck bed to cover it or reveal the load.
- a Assisting overweight drivers and the elderly in covering the load through a special control device.
- cause these days.

#### Time

immensely.

#### Cleanliness

- free of all impurities flying out of the truck boxes.
- D System of aesthetic appearance for all trucks.

**¤** Reducing the number of accidents that the driver is exposed to while getting

a Ensuring that no materials are flown out of the truck box while driving on the highway, respectively, preserving the safety of cars from a common accident

a Reducing the time it takes to uncover the load, which is approximately 10 to 15 minutes and reduces it to a few seconds, which helps raise productivity

p Completely covering the load, thus keeping the streets of the city clean and a Improving the appearance of the city and its streets by keeping them clean.